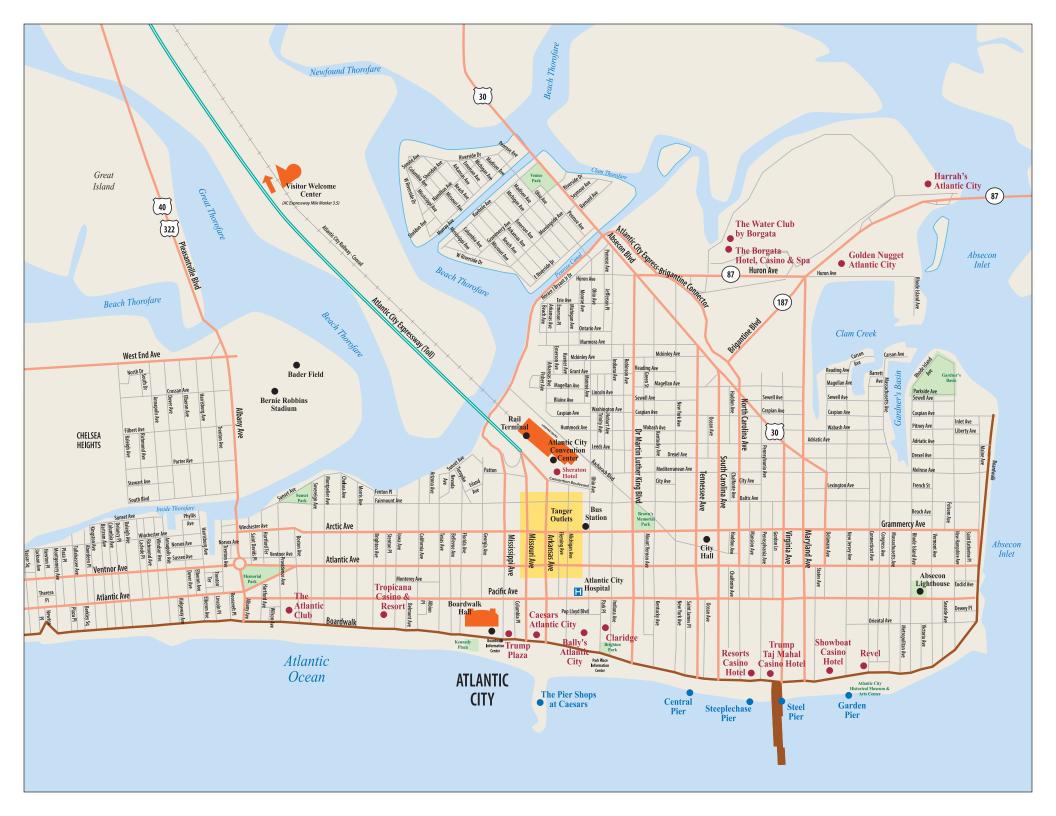

## ATLANTIC CITY PARKING LOCATIONS

## **Casino Parking Garages:**

**Atlantic Club Casino Hotel -** Boston Ave and the Boardwalk - 2,081 spaces

Bally's - Michigan Ave and the Boardwalk - 3,960 spaces

Caesars - Arkansas Ave and the Boardwalk - 5,346 spaces

**Resorts** - North Carolina Ave and the Boardwalk - 1,170 spaces

**Showboat Hotel and Casino** - Delaware Ave and the Boardwalk - 3,440 spaces

**Tropicana** - Brighton Ave and the Boardwalk - 5,000 spaces **Trump Plaza** - Mississippi Ave and the Boardwalk - 2,658 spaces **Trump Taj Mahal** - Virginia Ave and the Boardwalk - 6,734 spaces **Revel -** 500 Boardwalk - 7,800 spaces

Convention Center  $(\star)$ , Boardwalk Hall  $(\star)$  and Other Atlantic City Parking  $(\star)$ :

**CONVENTION CENTER GARAGE** @ Michigan Avenue at Convention Center. At the end of the Atlantic City Expressway turn left onto Arctic Avenue, then turn left onto Michigan Avenue and proceed straight ahead into the garage.