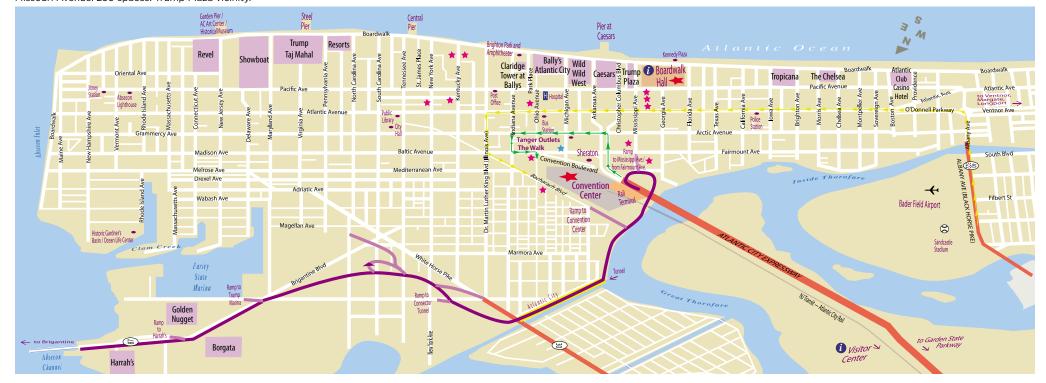

## ATLANTIC CITY PARKING LOCATIONS

## **Casino Parking Garages:**

**Atlantic Club Casino Hotel -** Boston Ave and the Boardwalk - 2,081 spaces

Bally's - Michigan Ave and the Boardwalk - 3,960 spaces

Caesars - Arkansas Ave and the Boardwalk - 5,346 spaces

**Resorts** - North Carolina Ave and the Boardwalk - 1,170 spaces

**Showboat Hotel and Casino** - Delaware Ave and the Boardwalk - 3,440 spaces

**Tropicana** - Brighton Ave and the Boardwalk - 5,000 spaces **Trump Plaza** - Mississippi Ave and the Boardwalk - 2,658 spaces **Trump Taj Mahal** - Virginia Ave and the Boardwalk - 6,734 spaces **Revel -** 500 Boardwalk - 7,800 spaces

Convention Center  $(\star)$ , Boardwalk Hall  $(\star)$  and Other Atlantic City Parking  $(\star)$ :

**CONVENTION CENTER GARAGE** @ Michigan Avenue at Convention Center. At the end of the Atlantic City Expressway turn left onto Arctic Avenue, then turn left onto Michigan Avenue and proceed straight ahead into the garage.

## **NEW YORK AVENUE PARKING GARAGE/PARK AMERICA** @ South

New York Avenue between Pacific and Atlantic Avenues. Proceed East on Missouri Avenue (towards ocean) to Pacific Avenue. Make a left onto Pacific Avenue. Follow Pacific to New York Avenue. Make a left onto New York Avenue. Parking garage will be on your right.

**SOUTH JERSEY TRANSPORTATION PARKING LOT** @ Corner of Missouri and Atlantic Avenues. Lot is on the corner. Entrance is on Missouri Avenue. 299 spaces. Trump Plaza vicinity.

**SOUTH JERSEY TRANSPORTATION PARKING LOT** @ Corner of Fairmont and Mississippi Avenues. Proceed South on Fairmont Avenue. Lot entrance on right. 425 spaces. Atlantic City Expressway vicinity.

PARK PLACE PARKING LOT @ - South Carolina & Pacific. Proceed East on Missouri Avenue (towards ocean) to Atlantic Avenue. Make a left onto Atlantic Avenue. Proceed to Ohio Avenue. Lot will be on the corner. Make a right onto Ohio Avenue for entrance. Bally's Atlantic City vicinity.

PARKING LOT @ Pacific Avenue between Mississippi and Georgia Avenues. Proceed East on Missouri Avenue (towards ocean) to Pacific Avenue. Make a right onto Pacific Avenue. Parking lot will be on your right between Mississippi and Georgia Avenues directly across from Boardwalk Hall. Trump Plaza vicinity.

**PARKING LOT** @ Atlantic Avenue between Mississippi and Georgia Avenues. Proceed East on Missouri Avenue (towards ocean) to Atlantic Avenue. Make a right onto Atlantic Avenue. Parking lot will be on your left between Mississippi and Georgia Avenues. Trump Plaza vicinity.

PARKING LOT @ On Georgia Avenue between Pacific and Atlantic Avenues. Proceed East on Missouri Avenue (towards ocean) to Pacific Avenue. Make a right onto Pacific Avenue. Proceed to Georgia Avenue. Make a right onto Georgia Avenue. Parking lot will be on your left. Trump Plaza vicinity.

**CASINO SCHOOL LOT** - Bacharach Boulevard. Follow the signs for the Atlantic City Connector, take the first exit for the Convention Center/Bacharach Blvd. The lot is at the end of the block on Ohio and Bacharach Blvd. 90 spaces. Atlantic City Convention Center vicinity.

**OHIO AVENUE PARKING LOT** @ Ohio and Baltic Avenues. At the end of the Atlantic City Expressway turn left onto Arctic Avenue. Follow Arctic Avenue 3 blocks to Indiana Avenue. Turn left onto Indiana Avenue, then turn left onto Baltic Avenue (next block); the entrance to the Ohio Avenue lot is 1/2 block on the right. Convention Center vicinity. Lot 149

TANGER OUTLETS THE WALK - THE WALK PARKING (★): Valet Parking is available from 10am in the turnaround in front of Old Navy on Michigan Avenue from \$12. Enjoy Free Valet Parking Every Tuesday from 10am!

THE WAVE PARKING GARAGE SPECIAL RATE @ Mississippi and Fairmount Avenues. Proceed west on Mississippi (away from the Boardwalk) past Atlantic Avenue and midway up the block enter the garage on the right. Trump Plaza vicinity. Show your same day receipts from any Tanger Outlets The Walk purchase over \$50 and receive validation for \$4 parking (up to 8 hours) at the new Wave parking garage! Bring your Wave parking ticket and receipts to Shopper Services located at 2014 Baltic Avenue for validation.